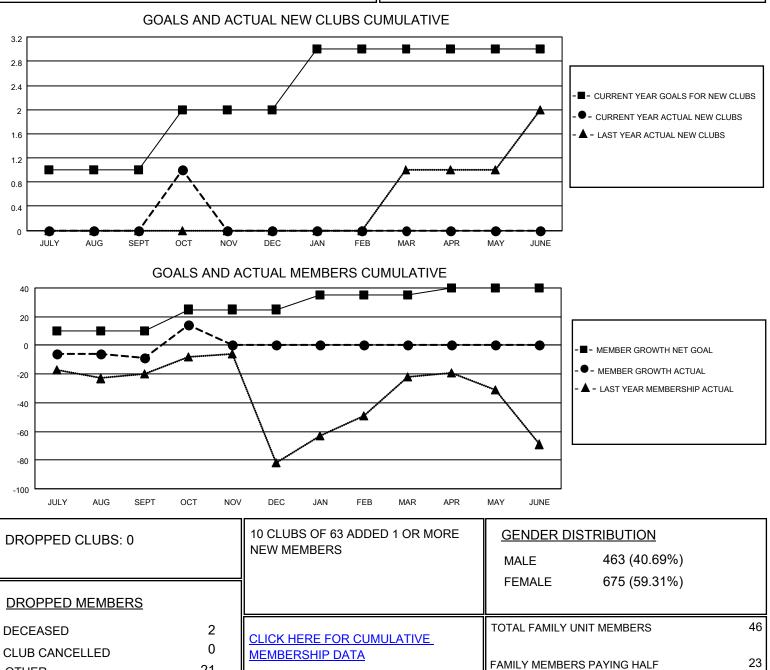

## LOCATION TURKEY

District 118 U

Results as of: 10/31/2020

| Clubs                 |               |           |               | Members               |                         |                         |                                                    |
|-----------------------|---------------|-----------|---------------|-----------------------|-------------------------|-------------------------|----------------------------------------------------|
| RESULTS FOR 2020-2021 |               |           |               | RESULTS FOR 2020-2021 |                         |                         |                                                    |
| QUARTER               | NEW CLUB GOAL | NEW CLUBS | DROPPED CLUBS | QUARTER MEM           | IBER GROWTH NET<br>GOAL | MEMBER GROWTH<br>ACTUAL | DROPPED<br>MEMBERS ACTUAL<br>(including transfers) |
| JULY/AUG/SEPT         | 1             | 0         | 0             | JULY/AUG/SEPT         | 10                      | 16                      | 20                                                 |
| OCT/NOV/DEC           | 1             | 1         | 0             | OCT/NOV/DEC           | 15                      | 26                      | 3                                                  |
| JAN/FEB/MAR           | 1             | 0         | 0             | JAN/FEB/MAR           | 10                      | 0                       | 0                                                  |
| APR/MAY/JUNE          | 0             | 0         | 0             | APR/MAY/JUNE          | 5                       | 0                       | 0                                                  |